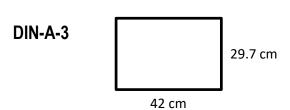

### Name and Subject Bar

Written beneath all the sheets
POLIMI Course | Date | Students | Sheet Subject | Scales | Sheet Number

|      |         |               |       |           | _      |
|------|---------|---------------|-------|-----------|--------|
| DATE | STUDENT | SHEET SUBJECT | SCALE | SHEET NUM | 2.5 CM |