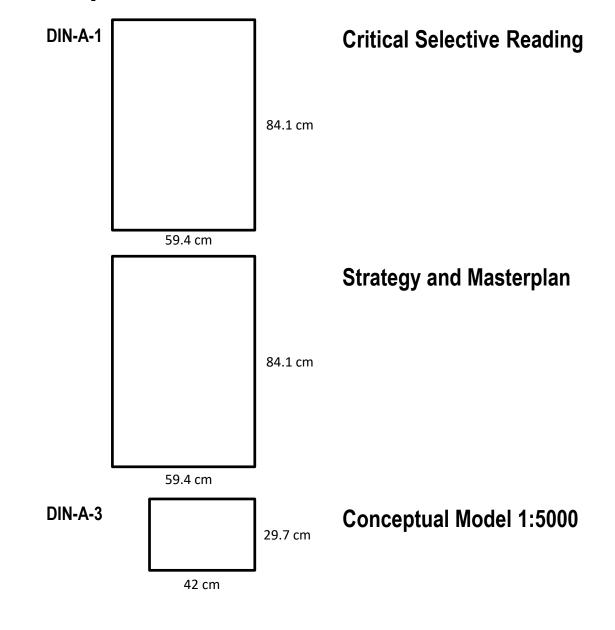

#### **Critical Selective Reading:**

Critical and Selective readings (1:50000/ 1:10000/ 1:5000 scale according to analysis)

Interpretative Diagrams, Maps, Sketches Aerial View

Cross Section(s) 1:2000

#### Strategy and Masterplan:

Site Strategy

1:50000 / 1:10000 / 1:5000

Masterplan 1:2000, Including: Selective Environmental Preservation, General

Aerial View, Functional Program, Reference to Human Scale

Cross Section(s) 1:2000

**Model: Conceptual 1:5000** 

Scale 1:5000

Note that model is not only for presenting and it is not a separate process.